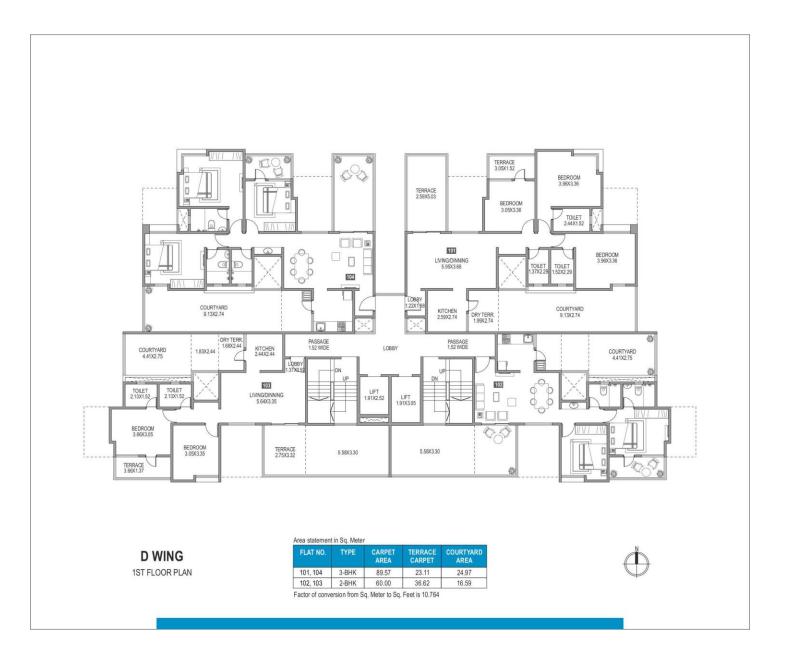

Azure Building D Plans

Azure Building E Plans

3RD, 5TH, 9TH & 11TH FLOOR PLAN

2-BHK Factor of conversion from Sq. Meter to Sq. Feet is 10.764

63.64

18.16

2.08

303, 503, 903, 1103