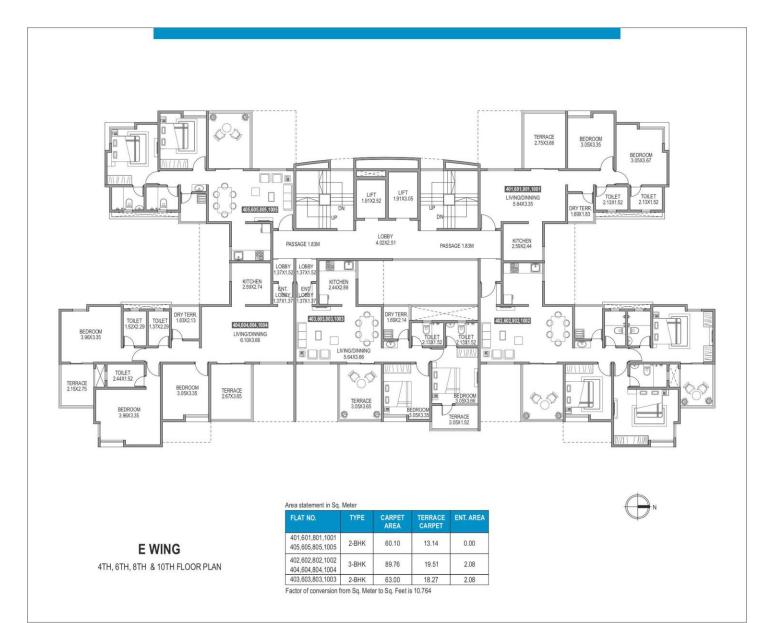

F WING

4TH, 6TH, 8TH & 10TH FLOOR PLAN

| FLAT NO.                             | TYPE  | CARPET<br>AREA | TERRACE<br>CARPET | ENT. AREA |
|--------------------------------------|-------|----------------|-------------------|-----------|
| 401,601,801,1001<br>405,605,805,1005 | 2-BHK | 60.10          | 13.14             | 0         |
| 402,602,802,1002<br>404,604,804,1004 | 2-BHK | 61.04          | 17.77             | 1.86      |
| 403,603,803,1003                     | 2-BHK | 63.00          | 18.27             | 2.06      |