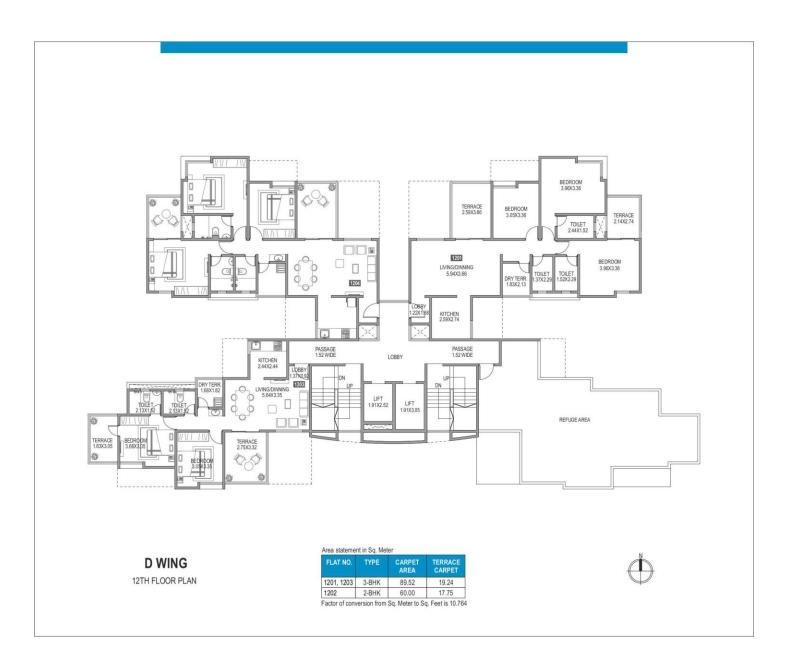

Azure Building D Plans

Azure Building E Plans

3RD, 5TH, 9TH & 11TH FLOOR PLAN

2-BHK Factor of conversion from Sq. Meter to Sq. Feet is 10.764

63.64

18.16

2.08

303, 503, 903, 1103