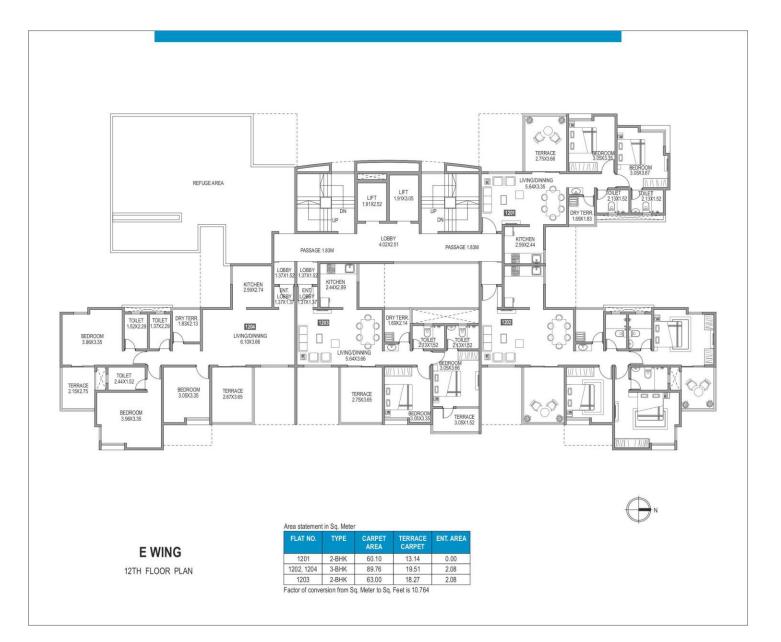

Azure Building D Plans

Azure Building E Plans

3RD, 5TH, 9TH & 11TH FLOOR PLAN

2-BHK Factor of conversion from Sq. Meter to Sq. Feet is 10.764

63.64

18.16

2.08

303, 503, 903, 1103