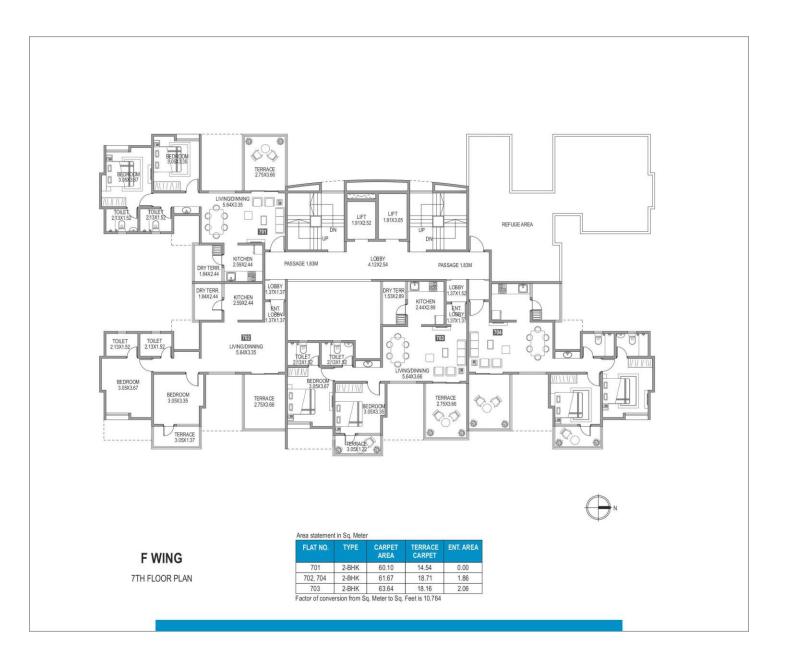

Azure Building F Plans

N

|  | t in Sa |  |
|--|---------|--|
|  |         |  |
|  |         |  |

| FLAT NO. | TYPE  | CARPET<br>AREA | TERRACE<br>CARPET | ENT. AREA | COURTYARE<br>AREA |
|----------|-------|----------------|-------------------|-----------|-------------------|
| 201, 205 | 2-BHK | 60.10          | 13.14             | 0.00      | 0                 |
| 202, 204 | 2-BHK | 61.04          | 17.77             | 1.86      | 0                 |
| 203      | 2-BHK | 63.00          | 18.27             | 2.06      | 18.06             |