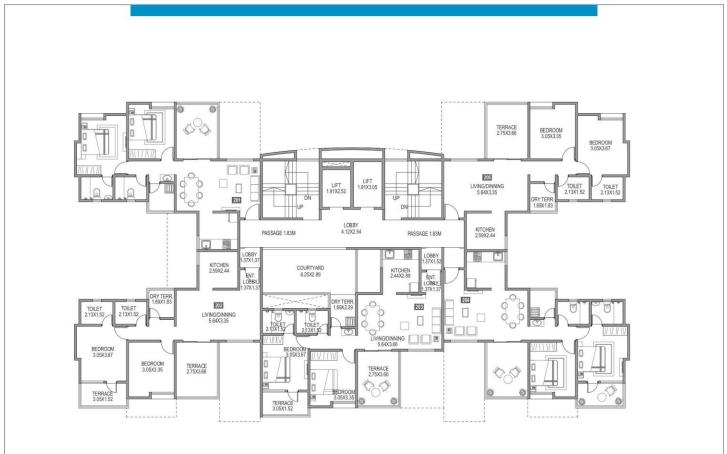

| F        | N | /IN | IG |  |
|----------|---|-----|----|--|
| 12101122 |   |     |    |  |

2ND FLOOR PLAN

 $\bigcirc$ 

F WING

3RD, 5TH, 9TH & 11TH FLOOR PLAN

| FLAT NO.                                   | TYPE  | CARPET<br>AREA | TERRACE<br>CARPET | ENT. AREA |
|--------------------------------------------|-------|----------------|-------------------|-----------|
| 301, 501, 901, 1101<br>305, 505, 905,1105  | 2-BHK | 60.10          | 14.54             | 0         |
| 302, 502, 902, 1102<br>304, 504, 904, 1104 | 2-BHK | 61.67          | 18.71             | 1.86      |
| 303, 503, 903, 1103                        | 2-BHK | 63.64          | 18.16             | 2.06      |

F WING

4TH, 6TH, 8TH & 10TH FLOOR PLAN

| FLAT NO.                             | TYPE  | CARPET<br>AREA | TERRACE<br>CARPET | ENT. AREA |
|--------------------------------------|-------|----------------|-------------------|-----------|
| 401,601,801,1001<br>405,605,805,1005 | 2-BHK | 60.10          | 13.14             | 0         |
| 402,602,802,1002<br>404,604,804,1004 | 2-BHK | 61.04          | 17.77             | 1.86      |
| 403,603,803,1003                     | 2-BHK | 63.00          | 18.27             | 2.06      |