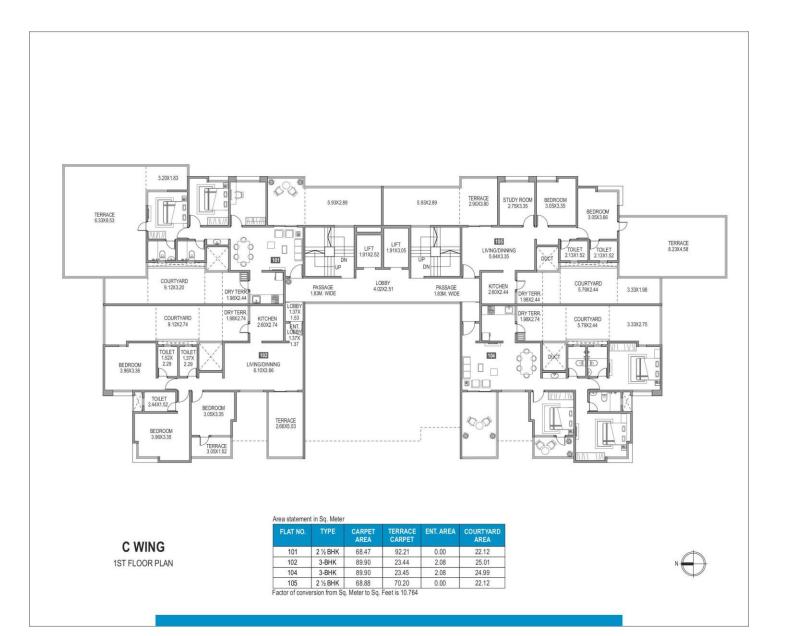

At a short distance away is Rajiv Gandhi Infotech Park. And the Mumbai-Bengaluru Highway is in the vicinity. On the other side, you are not far from PCMC and Chakan Industrial Areas

Azure Building C Plans

| FLAT NO.         | TYPE  | CARPET<br>AREA | TERRACE<br>CARPET | ENT. AREA |
|------------------|-------|----------------|-------------------|-----------|
| 301,501,901,1101 | 2-BHK | 60.07          | 14.48             | 0.00      |
| 302,502,902,1102 | 3-BHK | 89.90          | 19.38             | 2.08      |
| 303,503,903,1103 | 2-BHK | 63.67          | 18.19             | 2.08      |
| 304,504,904,1104 | 3-BHK | 89.90          | 19.38             | 2.08      |
| 305,505,905,1105 | 2-BHK | 60.07          | 14.48             | 0.00      |