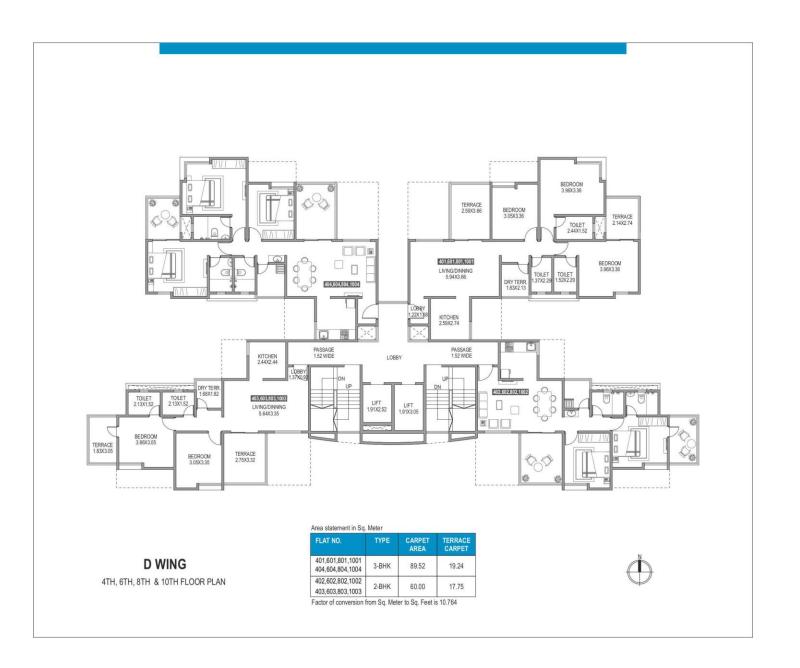

C WING 3RD, 5TH, 9TH & 11TH FLOOR PLAN

| FLAT NO.         | TYPE  | CARPET<br>AREA | TERRACE<br>CARPET | ENT. AREA |
|------------------|-------|----------------|-------------------|-----------|
| 401,601,801,1001 | 2-BHK | 60.10          | 13.11             | 0.00      |
| 402,602,802,1002 | 3-BHK | 89.80          | 19.56             | 2.08      |
| 403,603,803,1003 | 2-BHK | 63.00          | 18.28             | 2.08      |
| 404,604,804,1004 | 3-BHK | 89.80          | 19.56             | 2.08      |
| 405,605,805,1005 | 2-BHK | 60.10          | 13.11             | 0.00      |