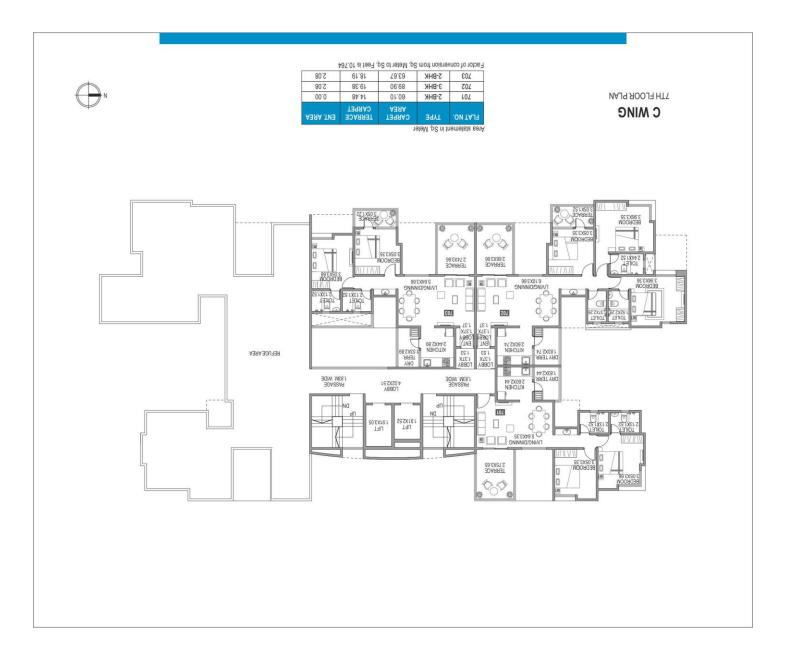

At a short distance away is Rajiv Gandhi Infotech Park. And the Mumbai-Bengaluru Highway is in the vicinity. On the other side, you are not far from PCMC and Chakan Industrial Areas

Azure Building C Plans

C WING 3RD, 5TH, 9TH & 11TH FLOOR PLAN

| FLAT NO.         | TYPE  | CARPET<br>AREA | TERRACE<br>CARPET | ENT. AREA |
|------------------|-------|----------------|-------------------|-----------|
| 401,601,801,1001 | 2-BHK | 60.10          | 13.11             | 0.00      |
| 402,602,802,1002 | 3-BHK | 89.80          | 19.56             | 2.08      |
| 403,603,803,1003 | 2-BHK | 63.00          | 18.28             | 2.08      |
| 404,604,804,1004 | 3-BHK | 89.80          | 19.56             | 2.08      |
| 405,605,805,1005 | 2-BHK | 60.10          | 13.11             | 0.00      |