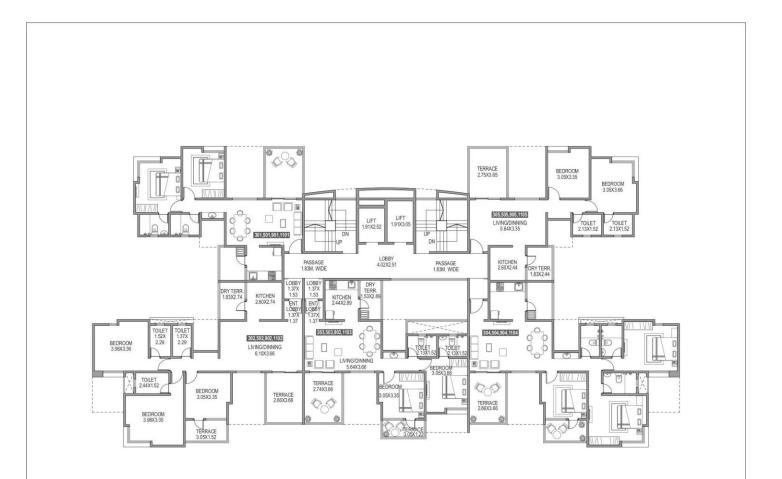

Azure Building D Plans

Azure Building E Plans

3RD, 5TH, 9TH & 11TH FLOOR PLAN

2-BHK Factor of conversion from Sq. Meter to Sq. Feet is 10.764

63.64

18.16

2.08

303, 503, 903, 1103