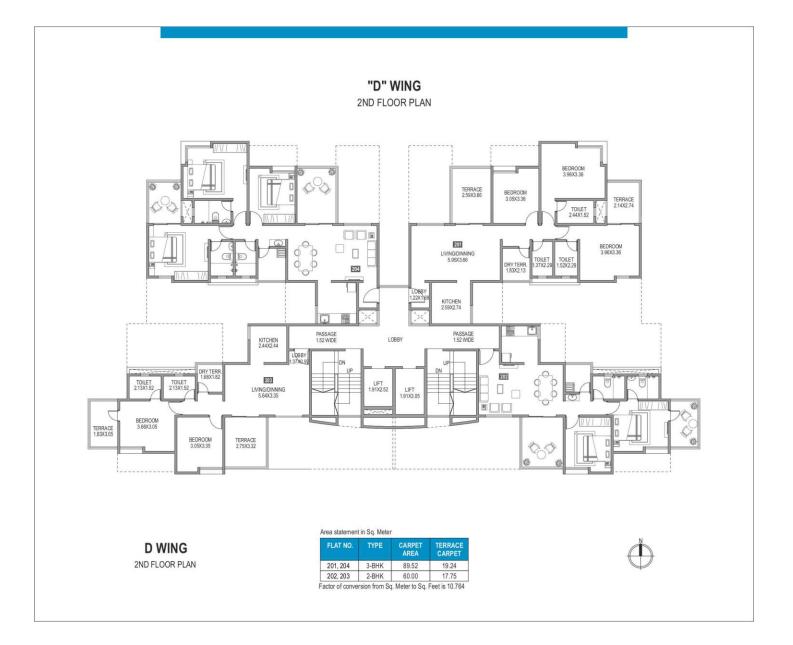

Azure Building D Plans

Azure Building E Plans

3RD, 5TH, 9TH & 11TH FLOOR PLAN

2-BHK Factor of conversion from Sq. Meter to Sq. Feet is 10.764

63.64

18.16

2.08

303, 503, 903, 1103