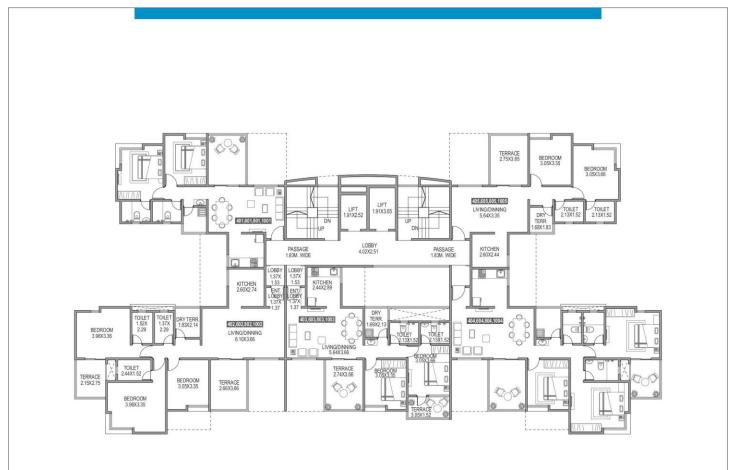

Azure Building D Plans

Azure Building E Plans

3RD, 5TH, 9TH & 11TH FLOOR PLAN

2-BHK Factor of conversion from Sq. Meter to Sq. Feet is 10.764

63.64

18.16

2.08

303, 503, 903, 1103