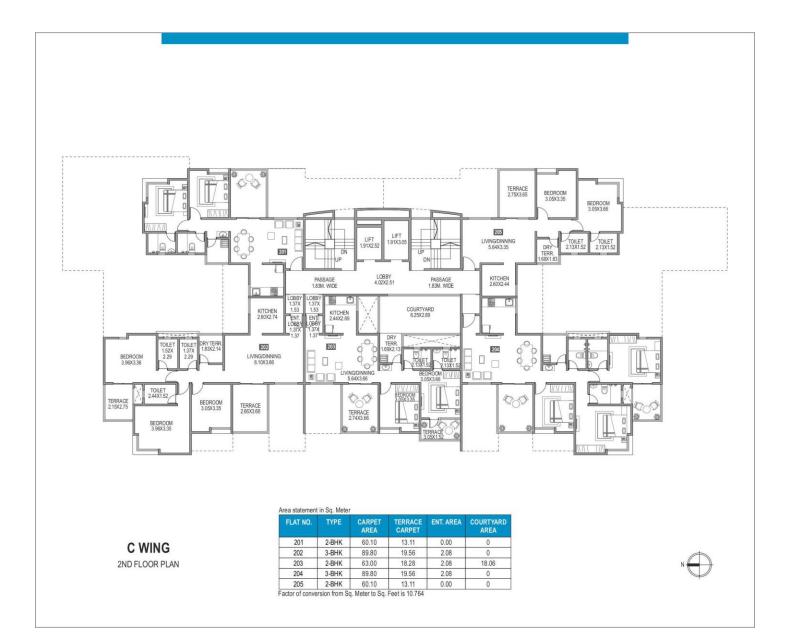

C WING 3RD, 5TH, 9TH & 11TH FLOOR PLAN

| FLAT NO.         | TYPE  | CARPET<br>AREA | TERRACE<br>CARPET | ENT. AREA |
|------------------|-------|----------------|-------------------|-----------|
| 401,601,801,1001 | 2-BHK | 60.10          | 13.11             | 0.00      |
| 402,602,802,1002 | 3-BHK | 89.80          | 19.56             | 2.08      |
| 403,603,803,1003 | 2-BHK | 63.00          | 18.28             | 2.08      |
| 404,604,804,1004 | 3-BHK | 89.80          | 19.56             | 2.08      |
| 405,605,805,1005 | 2-BHK | 60.10          | 13.11             | 0.00      |