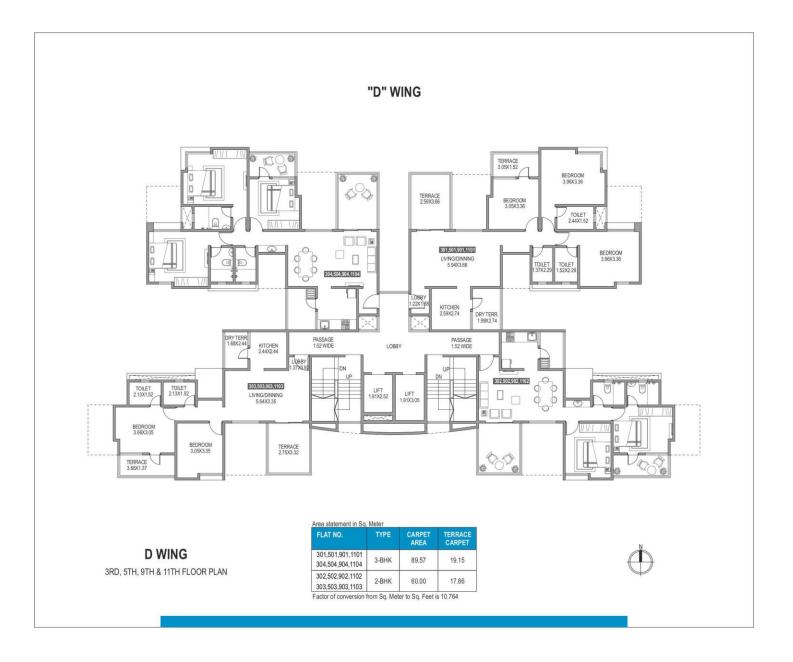

Azure Building D Plans

Azure Building E Plans

3RD, 5TH, 9TH & 11TH FLOOR PLAN

2-BHK Factor of conversion from Sq. Meter to Sq. Feet is 10.764

63.64

18.16

2.08

303, 503, 903, 1103