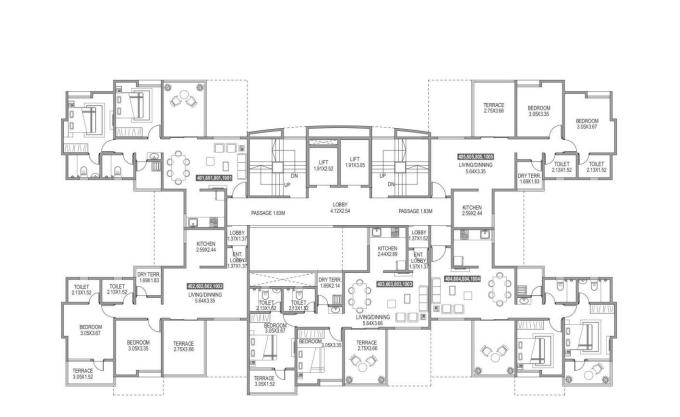

Azure Building D Plans

Azure Building E Plans

3RD, 5TH, 9TH & 11TH FLOOR PLAN

2-BHK Factor of conversion from Sq. Meter to Sq. Feet is 10.764

63.64

18.16

2.08

303, 503, 903, 1103