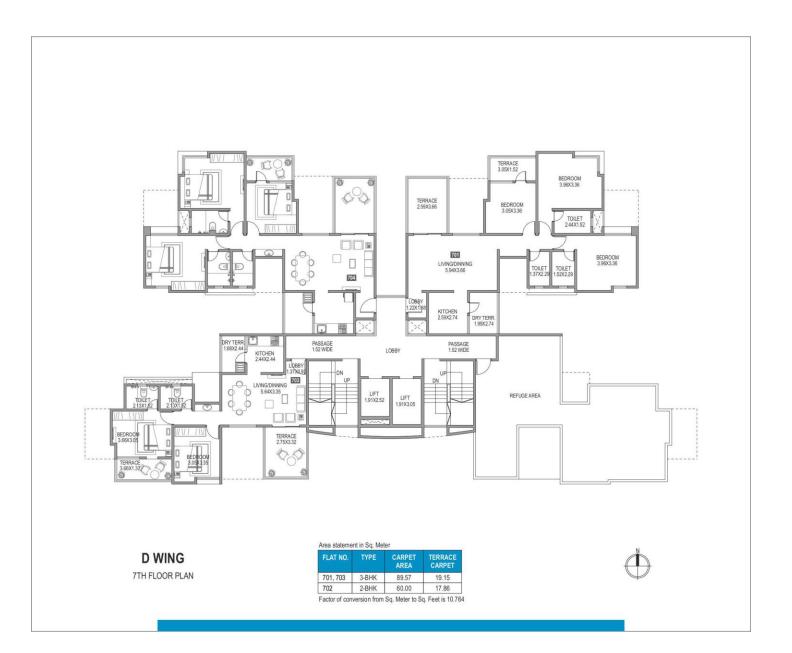

Azure Building D Plans

Azure Building E Plans

3RD, 5TH, 9TH & 11TH FLOOR PLAN

2-BHK Factor of conversion from Sq. Meter to Sq. Feet is 10.764

63.64

18.16

2.08

303, 503, 903, 1103