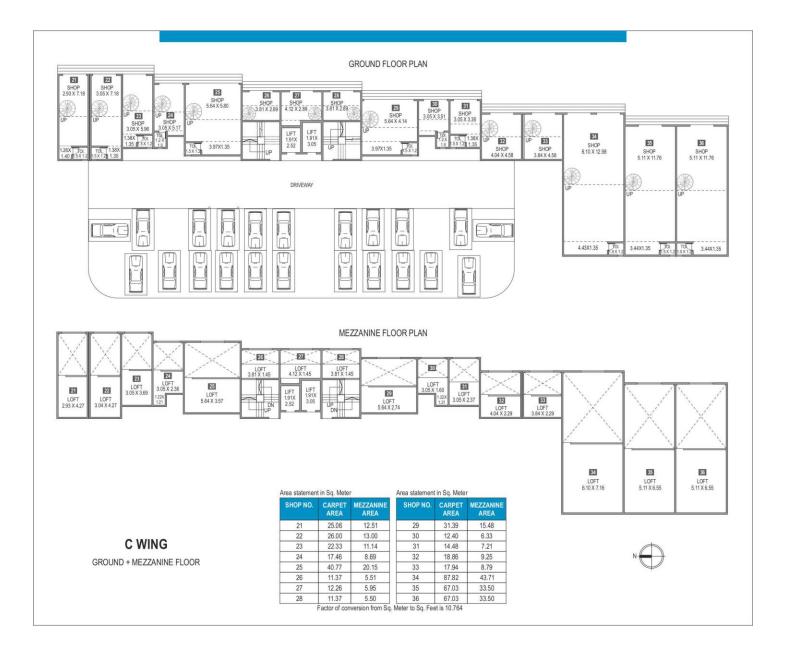

At a short distance away is Rajiv Gandhi Infotech Park. And the Mumbai-Bengaluru Highway is in the vicinity. On the other side, you are not far from PCMC and Chakan Industrial Areas

Azure Building C Plans

| FLAT NO.         | TYPE  | CARPET<br>AREA | TERRACE<br>CARPET | ENT. AREA |
|------------------|-------|----------------|-------------------|-----------|
| 301,501,901,1101 | 2-BHK | 60.07          | 14.48             | 0.00      |
| 302,502,902,1102 | 3-BHK | 89.90          | 19.38             | 2.08      |
| 303,503,903,1103 | 2-BHK | 63.67          | 18.19             | 2.08      |
| 304,504,904,1104 | 3-BHK | 89.90          | 19.38             | 2.08      |
| 305,505,905,1105 | 2-BHK | 60.07          | 14.48             | 0.00      |

C WING 3RD, 5TH, 9TH & 11TH FLOOR PLAN

| FLAT NO.         | TYPE  | CARPET<br>AREA | TERRACE<br>CARPET | ENT. AREA |
|------------------|-------|----------------|-------------------|-----------|
| 401,601,801,1001 | 2-BHK | 60.10          | 13.11             | 0.00      |
| 402,602,802,1002 | 3-BHK | 89.80          | 19.56             | 2.08      |
| 403,603,803,1003 | 2-BHK | 63.00          | 18.28             | 2.08      |
| 404,604,804,1004 | 3-BHK | 89.80          | 19.56             | 2.08      |
| 405,605,805,1005 | 2-BHK | 60.10          | 13.11             | 0.00      |