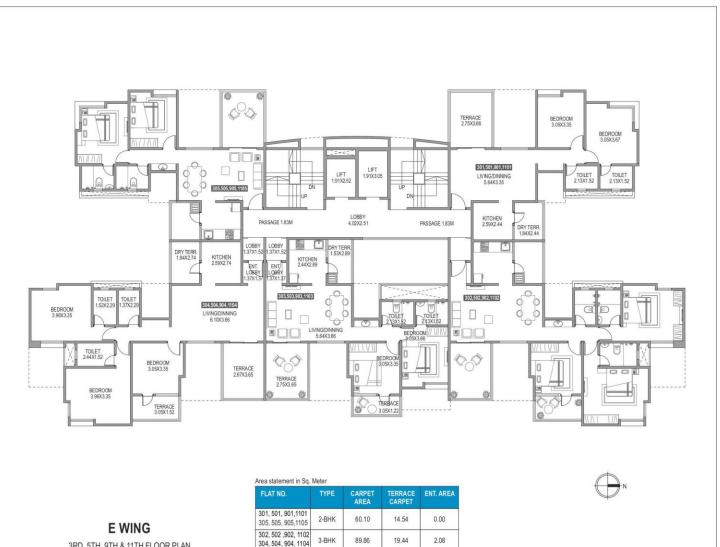

C WING 3RD, 5TH, 9TH & 11TH FLOOR PLAN

| FLAT NO.         | TYPE  | CARPET<br>AREA | TERRACE<br>CARPET | ENT. AREA |
|------------------|-------|----------------|-------------------|-----------|
| 401,601,801,1001 | 2-BHK | 60.10          | 13.11             | 0.00      |
| 402,602,802,1002 | 3-BHK | 89.80          | 19.56             | 2.08      |
| 403,603,803,1003 | 2-BHK | 63.00          | 18.28             | 2.08      |
| 404,604,804,1004 | 3-BHK | 89.80          | 19.56             | 2.08      |
| 405,605,805,1005 | 2-BHK | 60.10          | 13.11             | 0.00      |