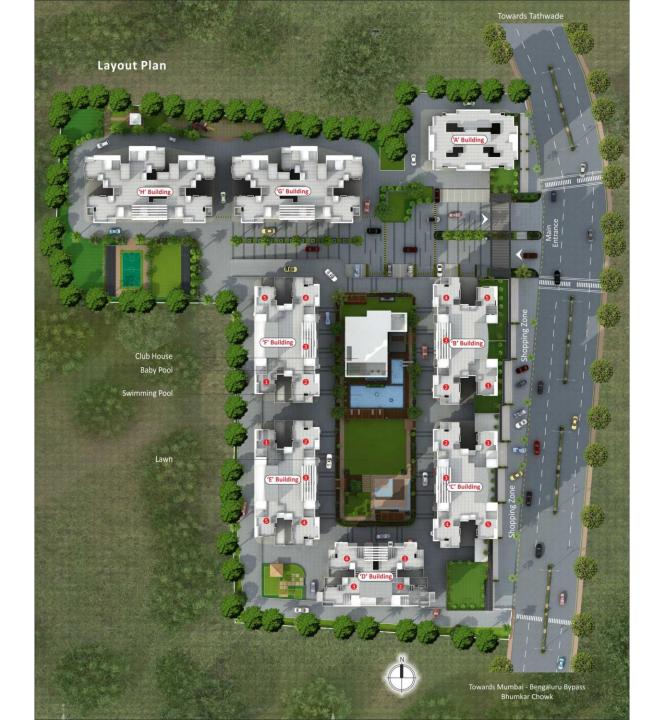

## 2 & 3 BHK Apartments

Introducing Azure, a 2 & 3 BHK project in Tathawade, Pune.

Azure makes sure that distance isn't taking a toll on your family life. The project is strategically located in Tathawade, the destination IT crowd is all-ready to call home.

At a short distance away is Rajiv Gandhi Infotech Park. And the Mumbai-Bengaluru Highway is in the vicinity. On the other side, you are not far from PCMC and Chakan Industrial Areas

Azure Building C Plans