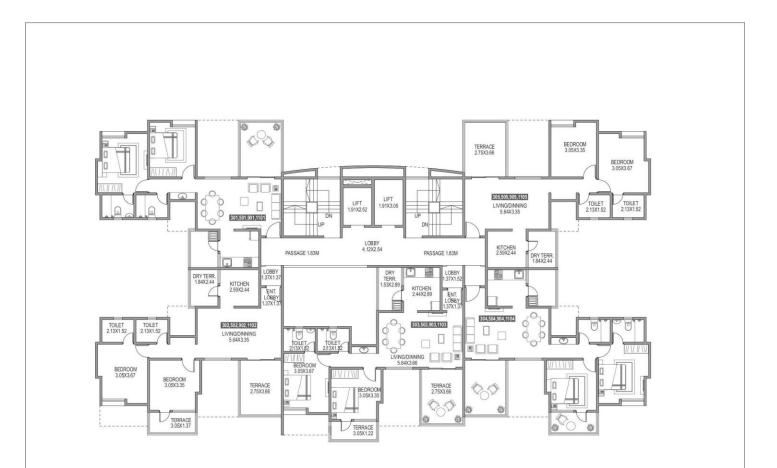

At a short distance away is Rajiv Gandhi Infotech Park. And the Mumbai-Bengaluru Highway is in the vicinity. On the other side, you are not far from PCMC and Chakan Industrial Areas

Azure Building C Plans

| FLAT NO.         | TYPE  | CARPET<br>AREA | TERRACE<br>CARPET | ENT. AREA |
|------------------|-------|----------------|-------------------|-----------|
| 301,501,901,1101 | 2-BHK | 60.07          | 14.48             | 0.00      |
| 302,502,902,1102 | 3-BHK | 89.90          | 19.38             | 2.08      |
| 303,503,903,1103 | 2-BHK | 63.67          | 18.19             | 2.08      |
| 304,504,904,1104 | 3-BHK | 89.90          | 19.38             | 2.08      |
| 305,505,905,1105 | 2-BHK | 60.07          | 14.48             | 0.00      |

C WING 3RD, 5TH, 9TH & 11TH FLOOR PLAN

| FLAT NO.         | TYPE  | CARPET<br>AREA | TERRACE<br>CARPET | ENT. AREA |
|------------------|-------|----------------|-------------------|-----------|
| 401,601,801,1001 | 2-BHK | 60.10          | 13.11             | 0.00      |
| 402,602,802,1002 | 3-BHK | 89.80          | 19.56             | 2.08      |
| 403,603,803,1003 | 2-BHK | 63.00          | 18.28             | 2.08      |
| 404,604,804,1004 | 3-BHK | 89.80          | 19.56             | 2.08      |
| 405,605,805,1005 | 2-BHK | 60.10          | 13.11             | 0.00      |