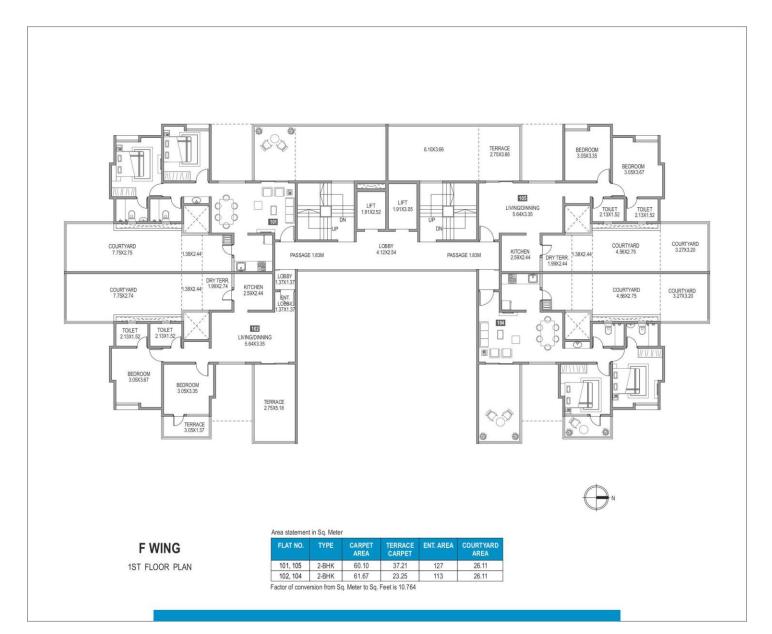

Azure Building F Plans

N

|  | t in Sa |  |
|--|---------|--|
|  |         |  |
|  |         |  |

| FLAT NO. | TYPE  | CARPET<br>AREA | TERRACE<br>CARPET | ENT. AREA | COURTYARE<br>AREA |
|----------|-------|----------------|-------------------|-----------|-------------------|
| 201, 205 | 2-BHK | 60.10          | 13.14             | 0.00      | 0                 |
| 202, 204 | 2-BHK | 61.04          | 17.77             | 1.86      | 0                 |
| 203      | 2-BHK | 63.00          | 18.27             | 2.06      | 18.06             |