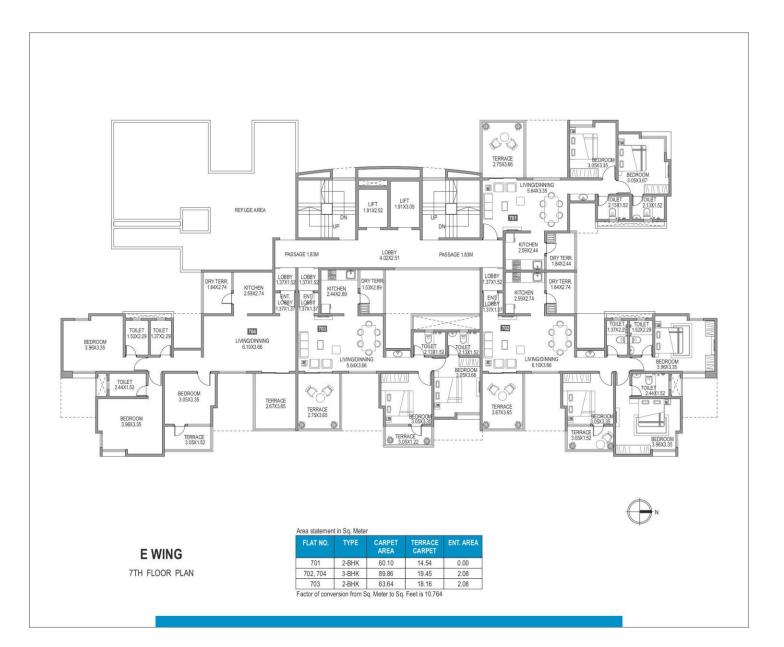

Azure Building D Plans

Azure Building E Plans

3RD, 5TH, 9TH & 11TH FLOOR PLAN

2-BHK Factor of conversion from Sq. Meter to Sq. Feet is 10.764

63.64

18.16

2.08

303, 503, 903, 1103