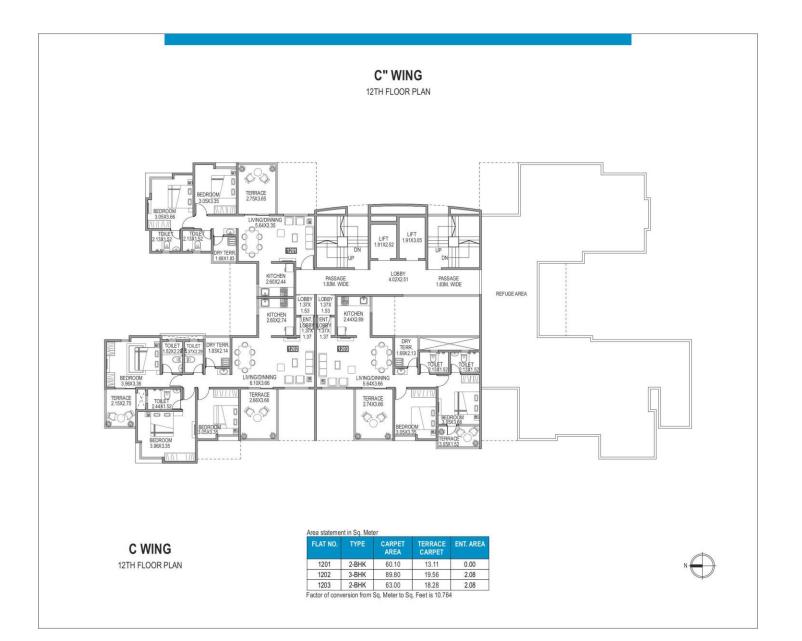

| FLAT NO.         | TYPE  | CARPET<br>AREA | TERRACE<br>CARPET | ENT. AREA |
|------------------|-------|----------------|-------------------|-----------|
| 301,501,901,1101 | 2-BHK | 60.07          | 14.48             | 0.00      |
| 302,502,902,1102 | 3-BHK | 89.90          | 19.38             | 2.08      |
| 303,503,903,1103 | 2-BHK | 63.67          | 18.19             | 2.08      |
| 304,504,904,1104 | 3-BHK | 89.90          | 19.38             | 2.08      |
| 305,505,905,1105 | 2-BHK | 60.07          | 14.48             | 0.00      |