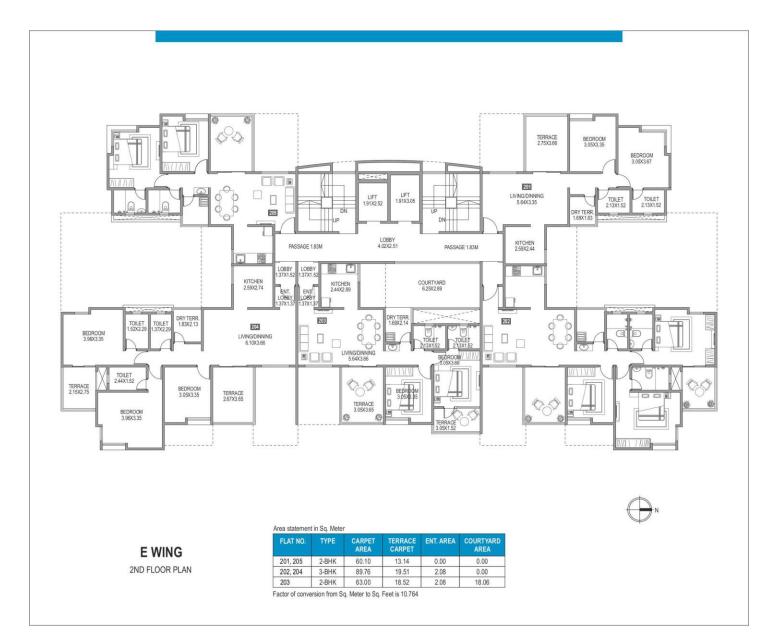

Azure Building F Plans

N

|  | t in Sa |  |
|--|---------|--|
|  |         |  |
|  |         |  |

| FLAT NO. | TYPE  | CARPET<br>AREA | TERRACE<br>CARPET | ENT. AREA | COURTYARE<br>AREA |
|----------|-------|----------------|-------------------|-----------|-------------------|
| 201, 205 | 2-BHK | 60.10          | 13.14             | 0.00      | 0                 |
| 202, 204 | 2-BHK | 61.04          | 17.77             | 1.86      | 0                 |
| 203      | 2-BHK | 63.00          | 18.27             | 2.06      | 18.06             |