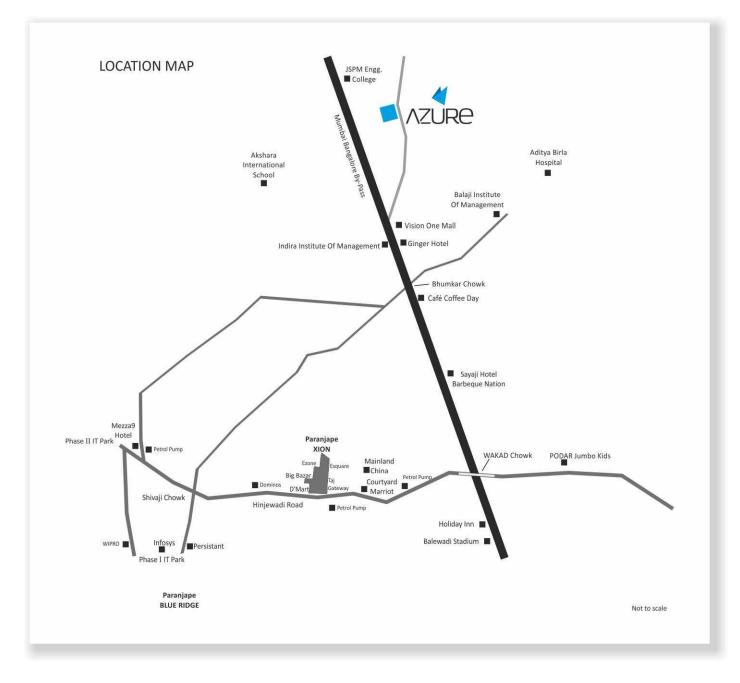

## 2 & 3 BHK Apartments

Introducing Azure, a 2 & 3 BHK project in Tathawade, Pune.

Azure makes sure that distance isn't taking a toll on your family life. The project is strategically located in Tathawade, the destination IT crowd is all-ready to call home.

At a short distance away is Rajiv Gandhi Infotech Park. And the Mumbai-Bengaluru Highway is in the vicinity. On the other side, you are not far from PCMC and Chakan Industrial Areas

Azure Building C Plans