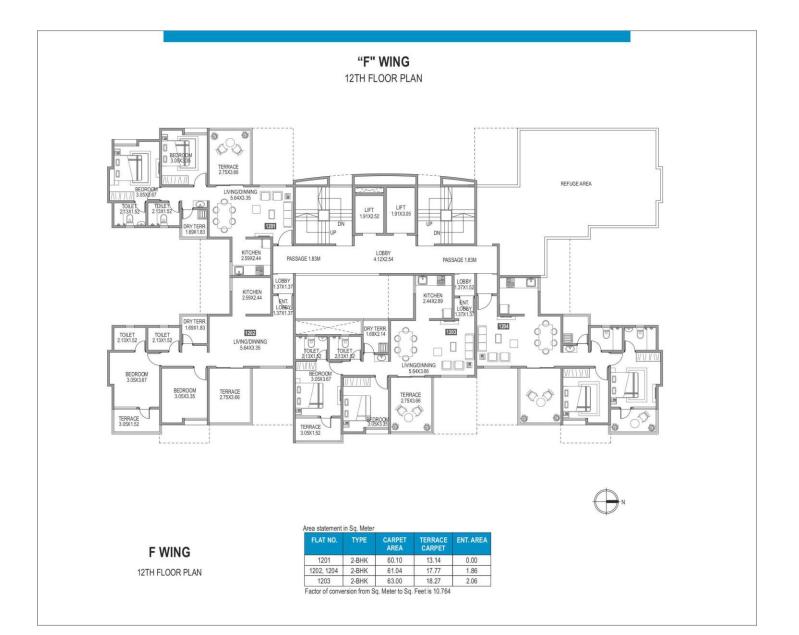

| F        | N | /IN | IG |  |
|----------|---|-----|----|--|
| 12101122 |   |     |    |  |

2ND FLOOR PLAN

 $\bigcirc$ 

F WING

3RD, 5TH, 9TH & 11TH FLOOR PLAN

| FLAT NO.                                   | TYPE  | CARPET<br>AREA | TERRACE<br>CARPET | ENT. AREA |
|--------------------------------------------|-------|----------------|-------------------|-----------|
| 301, 501, 901, 1101<br>305, 505, 905,1105  | 2-BHK | 60.10          | 14.54             | 0         |
| 302, 502, 902, 1102<br>304, 504, 904, 1104 | 2-BHK | 61.67          | 18.71             | 1.86      |
| 303, 503, 903, 1103                        | 2-BHK | 63.64          | 18.16             | 2.06      |